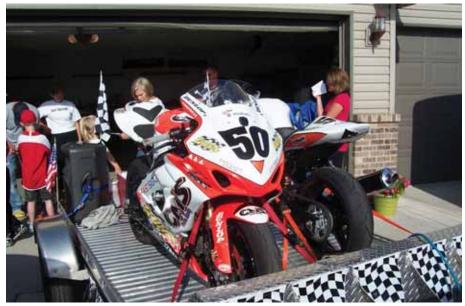

## **JUNE NEW RIDERS**

The CRA welcomes its four newest racers Marty Freeman, Justin Julian, Aaron Nelson, and Anthony Omelian. Marty, Justin, Aaron, and Anthony all did very well starting with their Graduation of New Racer School on Friday to racing all weekend long. Mark and Jessica wish them long careers with the CRA. The CRA will hold its next New Rider Class during the July event taking place on the 3 mile Donnybrooke Course at Brainerd International Raceway on July 17-19, 2009.

Photo submitted by Jessica Zalusky

TRACKSIDE PARTS & SERVICE PROVIDER FEATURING PRODUCTS BY: